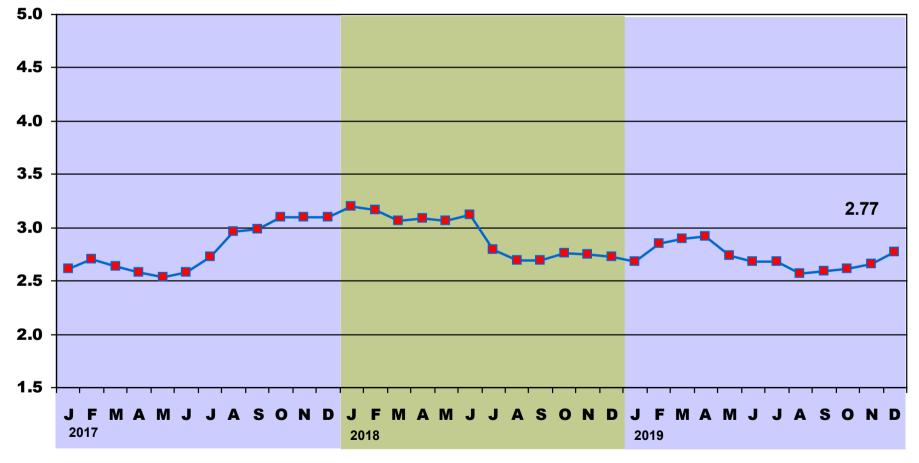

### <u>COPPER COMEX</u> <u>PRICE CHANGES</u> Jan. 2016 – Dec. 2019

-- Copper Comex

| RAW MATERIAL PRICE CHANGES (2006 - 2019) |               |         |               |                 |                         |  |  |
|------------------------------------------|---------------|---------|---------------|-----------------|-------------------------|--|--|
| END OF MONTH<br>AVERAGE PRICES<br>2019   | NICKEL<br>LME | HC FeCr | MOLY<br>OXIDE | COPPER<br>COMEX | IRON SCRAP<br>BUSHELING |  |  |
| JANUARY                                  | \$5.196       | \$1.022 | \$11.306      | \$2.682         | \$0.213                 |  |  |
| FEBRUARY                                 | \$5.738       | \$1.095 | \$11.939      | \$2.856         | \$0.205                 |  |  |
| MARCH                                    | \$5.924       | \$1.150 | \$12.529      | \$2.900         | \$0.213                 |  |  |
| APRIL                                    | \$5.815       | \$1.150 | \$12.246      | \$2.920         | \$0.204                 |  |  |
| MAY                                      | \$5.442       | \$1.150 | \$12.310      | \$2.743         | \$0.187                 |  |  |
| JUNE                                     | \$5.430       | \$1.150 | \$12.390      | \$2.678         | \$0.173                 |  |  |
| JULY                                     | \$6.106       | \$0.917 | \$11.909      | \$2.687         | \$0.169                 |  |  |
| AUGUST                                   | \$7.353       | \$0.784 | \$12.032      | \$2.573         | \$0.178                 |  |  |
| SEPTEMBER                                | \$8.016       | \$0.749 | \$11.961      | \$2.597         | \$0.160                 |  |  |
| OCTOBER                                  | \$7.763       | \$0.750 | \$10.808      | \$2.612         | \$0.142                 |  |  |
| NOVEMBER                                 | \$6.894       | \$0.760 | \$9.073       | \$2.655         | \$0.151                 |  |  |
| DECEMBER                                 | \$6.260       | \$0.783 | \$9.336       | \$2.770         | \$0.164                 |  |  |

| RAW MATERIAL PRICE CHANGES (2006 - 2019) |               |         |               |                 |                         |  |  |
|------------------------------------------|---------------|---------|---------------|-----------------|-------------------------|--|--|
| END OF MONTH<br>AVERAGE PRICES<br>2018   | NICKEL<br>LME | HC FeCr | MOLY<br>OXIDE | COPPER<br>COMEX | IRON SCRAP<br>BUSHELING |  |  |
| JANUARY                                  | \$5.843       | \$1.400 | \$11.735      | \$3.194         | \$0.209                 |  |  |
| FEBRUARY                                 | \$6.158       | \$1.400 | \$12.520      | \$3.167         | \$0.209                 |  |  |
| MARCH                                    | \$6.080       | \$1.400 | \$12.971      | \$3.067         | \$0.209                 |  |  |
| APRIL                                    | \$6.321       | \$1.400 | \$12.396      | \$3.088         | \$0.213                 |  |  |
| MAY                                      | \$6.512       | \$1.400 | \$11.703      | \$3.064         | \$0.213                 |  |  |
| JUNE                                     | \$6.854       | \$1.400 | \$11.319      | \$3.117         | \$0.218                 |  |  |
| JULY                                     | \$6.247       | \$1.400 | \$11.473      | \$2.791         | \$0.222                 |  |  |
| AUGUST                                   | \$6.093       | \$1.400 | \$12.233      | \$2.694         | \$0.218                 |  |  |
| SEPTEMBER                                | \$5.682       | \$1.356 | \$12.260      | \$2.692         | \$0.213                 |  |  |
| OCTOBER                                  | \$5.606       | \$1.201 | \$12.000      | \$2.759         | \$0.222                 |  |  |
| NOVEMBER                                 | \$5.105       | \$1.078 | \$12.170      | \$2.750         | \$0.227                 |  |  |
| DECEMBER                                 | \$4.916       | \$1.021 | \$11.978      | \$2.723         | \$0.227                 |  |  |

Г

| RAW MATERIAL PRICE CHANGES (2006 - 2019) |               |         |               |                 |                         |  |
|------------------------------------------|---------------|---------|---------------|-----------------|-------------------------|--|
| END OF MONTH<br>AVERAGE PRICES<br>2017   | NICKEL<br>LME | HC FeCr | MOLY<br>OXIDE | COPPER<br>COMEX | IRON SCRAP<br>BUSHELING |  |
| JANUARY                                  | \$4.528       | \$1.453 | \$7.476       | \$2.619         | \$0.183                 |  |
| FEBRUARY                                 | \$4.817       | \$1.462 | \$7.809       | \$2.704         | \$0.183                 |  |
| MARCH                                    | \$4.640       | \$1.423 | \$8.711       | \$2.641         | \$0.209                 |  |
| APRIL                                    | \$4.386       | \$1.438 | \$8.938       | \$2.584         | \$0.205                 |  |
| MAY                                      | \$4.152       | \$1.420 | \$8.381       | \$2.536         | \$0.205                 |  |
| JUNE                                     | \$4.051       | \$1.411 | \$7.391       | \$2.585         | \$0.205                 |  |
| JULY                                     | \$4.301       | \$1.380 | \$7.425       | \$2.730         | \$0.205                 |  |
| AUGUST                                   | \$4.923       | \$1.387 | \$8.580       | \$2.959         | \$0.209                 |  |
| SEPTEMBER                                | \$5.096       | \$1.415 | \$8.871       | \$2.984         | \$0.209                 |  |
| OCTOBER                                  | \$5.137       | \$1.420 | \$8.582       | \$3.096         | \$0.191                 |  |
| NOVEMBER                                 | \$5.440       | \$1.400 | \$8.659       | \$3.094         | \$0.187                 |  |
| DECEMBER                                 | \$5.154       | \$1.400 | \$9.639       | \$3.098         | \$0.200                 |  |