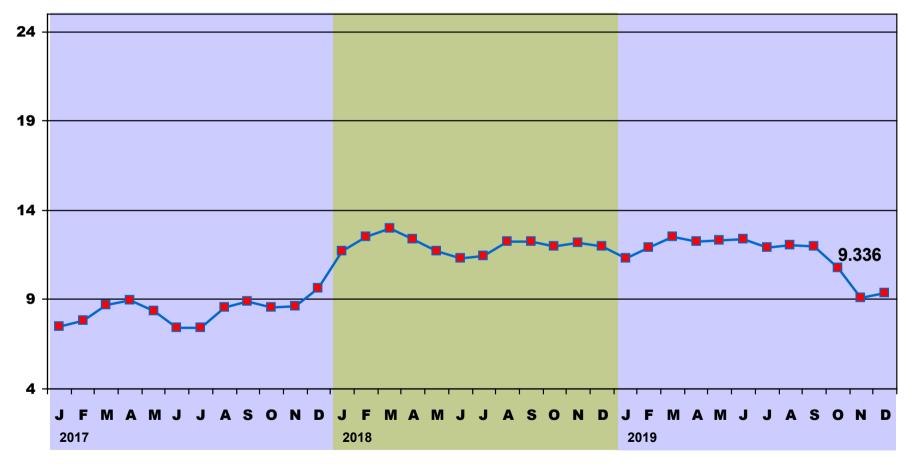

## **MOLY OXIDE PRICE CHANGES**

Jan. 2017 - Dec. 2019

- Moly Oxide

| RAW MATERIAL PRICE CHANGES (2006 - 2019) |               |         |               |                 |                         |  |  |
|------------------------------------------|---------------|---------|---------------|-----------------|-------------------------|--|--|
| END OF MONTH<br>AVERAGE PRICES<br>2019   | NICKEL<br>LME | HC FeCr | MOLY<br>OXIDE | COPPER<br>COMEX | IRON SCRAP<br>BUSHELING |  |  |
| JANUARY                                  | \$5.196       | \$1.022 | \$11.306      | \$2.682         | \$0.213                 |  |  |
| FEBRUARY                                 | \$5.738       | \$1.095 | \$11.939      | \$2.856         | \$0.205                 |  |  |
| MARCH                                    | \$5.924       | \$1.150 | \$12.529      | \$2.900         | \$0.213                 |  |  |
| APRIL                                    | \$5.815       | \$1.150 | \$12.246      | \$2.920         | \$0.204                 |  |  |
| MAY                                      | \$5.442       | \$1.150 | \$12.310      | \$2.743         | \$0.187                 |  |  |
| JUNE                                     | \$5.430       | \$1.150 | \$12.390      | \$2.678         | \$0.173                 |  |  |
| JULY                                     | \$6.106       | \$0.917 | \$11.909      | \$2.687         | \$0.169                 |  |  |
| AUGUST                                   | \$7.353       | \$0.784 | \$12.032      | \$2.573         | \$0.178                 |  |  |
| SEPTEMBER                                | \$8.016       | \$0.749 | \$11.961      | \$2.597         | \$0.160                 |  |  |
| OCTOBER                                  | \$7.763       | \$0.750 | \$10.808      | \$2.612         | \$0.142                 |  |  |
| NOVEMBER                                 | \$6.894       | \$0.760 | \$9.073       | \$2.655         | \$0.151                 |  |  |
| DECEMBER                                 | \$6.260       | \$0.783 | \$9.336       | \$2.770         | \$0.164                 |  |  |

| RAW MATERIAL PRICE CHANGES (2006 - 2019) |               |         |               |                 |                         |  |  |
|------------------------------------------|---------------|---------|---------------|-----------------|-------------------------|--|--|
| END OF MONTH<br>AVERAGE PRICES<br>2018   | NICKEL<br>LME | HC FeCr | MOLY<br>OXIDE | COPPER<br>COMEX | IRON SCRAP<br>BUSHELING |  |  |
| JANUARY                                  | \$5.843       | \$1.400 | \$11.735      | \$3.194         | \$0.209                 |  |  |
| FEBRUARY                                 | \$6.158       | \$1.400 | \$12.520      | \$3.167         | \$0.209                 |  |  |
| MARCH                                    | \$6.080       | \$1.400 | \$12.971      | \$3.067         | \$0.209                 |  |  |
| APRIL                                    | \$6.321       | \$1.400 | \$12.396      | \$3.088         | \$0.213                 |  |  |
| MAY                                      | \$6.512       | \$1.400 | \$11.703      | \$3.064         | \$0.213                 |  |  |
| JUNE                                     | \$6.854       | \$1.400 | \$11.319      | \$3.117         | \$0.218                 |  |  |
| JULY                                     | \$6.247       | \$1.400 | \$11.473      | \$2.791         | \$0.222                 |  |  |
| AUGUST                                   | \$6.093       | \$1.400 | \$12.233      | \$2.694         | \$0.218                 |  |  |
| SEPTEMBER                                | \$5.682       | \$1.356 | \$12.260      | \$2.692         | \$0.213                 |  |  |
| OCTOBER                                  | \$5.606       | \$1.201 | \$12.000      | \$2.759         | \$0.222                 |  |  |
| NOVEMBER                                 | \$5.105       | \$1.078 | \$12.170      | \$2.750         | \$0.227                 |  |  |
| DECEMBER                                 | \$4.916       | \$1.021 | \$11.978      | \$2.723         | \$0.227                 |  |  |

Г

| RAW MATERIAL PRICE CHANGES (2006 - 2019) |               |         |               |                 |                         |  |
|------------------------------------------|---------------|---------|---------------|-----------------|-------------------------|--|
| END OF MONTH<br>AVERAGE PRICES<br>2017   | NICKEL<br>LME | HC FeCr | MOLY<br>OXIDE | COPPER<br>COMEX | IRON SCRAP<br>BUSHELING |  |
| JANUARY                                  | \$4.528       | \$1.453 | \$7.476       | \$2.619         | \$0.183                 |  |
| FEBRUARY                                 | \$4.817       | \$1.462 | \$7.809       | \$2.704         | \$0.183                 |  |
| MARCH                                    | \$4.640       | \$1.423 | \$8.711       | \$2.641         | \$0.209                 |  |
| APRIL                                    | \$4.386       | \$1.438 | \$8.938       | \$2.584         | \$0.205                 |  |
| MAY                                      | \$4.152       | \$1.420 | \$8.381       | \$2.536         | \$0.205                 |  |
| JUNE                                     | \$4.051       | \$1.411 | \$7.391       | \$2.585         | \$0.205                 |  |
| JULY                                     | \$4.301       | \$1.380 | \$7.425       | \$2.730         | \$0.205                 |  |
| AUGUST                                   | \$4.923       | \$1.387 | \$8.580       | \$2.959         | \$0.209                 |  |
| SEPTEMBER                                | \$5.096       | \$1.415 | \$8.871       | \$2.984         | \$0.209                 |  |
| OCTOBER                                  | \$5.137       | \$1.420 | \$8.582       | \$3.096         | \$0.191                 |  |
| NOVEMBER                                 | \$5.440       | \$1.400 | \$8.659       | \$3.094         | \$0.187                 |  |
| DECEMBER                                 | \$5.154       | \$1.400 | \$9.639       | \$3.098         | \$0.200                 |  |