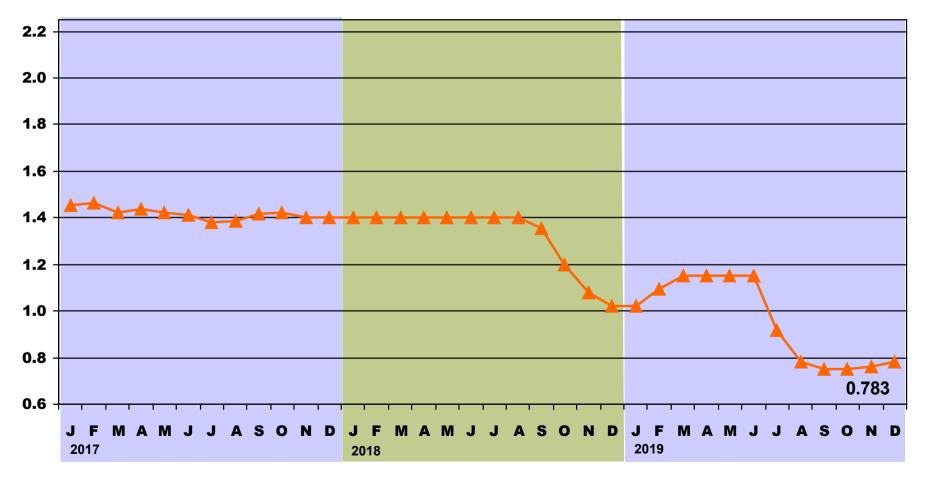

#### HC FeCr PRICE CHANGES Jan. 2017 – Dec. 2019

**HC** FeCr

| RAW MATERIAL PRICE CHANGES (2006 - 2019) |               |         |               |                 |                         |  |  |
|------------------------------------------|---------------|---------|---------------|-----------------|-------------------------|--|--|
| END OF MONTH<br>AVERAGE PRICES<br>2019   | NICKEL<br>LME | HC FeCr | MOLY<br>OXIDE | COPPER<br>COMEX | IRON SCRAP<br>BUSHELING |  |  |
| JANUARY                                  | \$5.196       | \$1.022 | \$11.306      | \$2.682         | \$0.213                 |  |  |
| FEBRUARY                                 | \$5.738       | \$1.095 | \$11.939      | \$2.856         | \$0.205                 |  |  |
| MARCH                                    | \$5.924       | \$1.150 | \$12.529      | \$2.900         | \$0.213                 |  |  |
| APRIL                                    | \$5.815       | \$1.150 | \$12.246      | \$2.920         | \$0.204                 |  |  |
| MAY                                      | \$5.442       | \$1.150 | \$12.310      | \$2.743         | \$0.187                 |  |  |
| JUNE                                     | \$5.430       | \$1.150 | \$12.390      | \$2.678         | \$0.173                 |  |  |
| JULY                                     | \$6.106       | \$0.917 | \$11.909      | \$2.687         | \$0.169                 |  |  |
| AUGUST                                   | \$7.353       | \$0.784 | \$12.032      | \$2.573         | \$0.178                 |  |  |
| SEPTEMBER                                | \$8.016       | \$0.749 | \$11.961      | \$2.597         | \$0.160                 |  |  |
| OCTOBER                                  | \$7.763       | \$0.750 | \$10.808      | \$2.612         | \$0.142                 |  |  |
| NOVEMBER                                 | \$6.894       | \$0.760 | \$9.073       | \$2.655         | \$0.151                 |  |  |
| DECEMBER                                 | \$6.260       | \$0.783 | \$9.336       | \$2.770         | \$0.164                 |  |  |

| RAW MATERIAL PRICE CHANGES (2006 - 2019) |               |         |               |                 |                         |  |  |
|------------------------------------------|---------------|---------|---------------|-----------------|-------------------------|--|--|
| END OF MONTH<br>AVERAGE PRICES<br>2018   | NICKEL<br>LME | HC FeCr | MOLY<br>OXIDE | COPPER<br>COMEX | IRON SCRAP<br>BUSHELING |  |  |
| JANUARY                                  | \$5.843       | \$1.400 | \$11.735      | \$3.194         | \$0.209                 |  |  |
| FEBRUARY                                 | \$6.158       | \$1.400 | \$12.520      | \$3.167         | \$0.209                 |  |  |
| MARCH                                    | \$6.080       | \$1.400 | \$12.971      | \$3.067         | \$0.209                 |  |  |
| APRIL                                    | \$6.321       | \$1.400 | \$12.396      | \$3.088         | \$0.213                 |  |  |
| MAY                                      | \$6.512       | \$1.400 | \$11.703      | \$3.064         | \$0.213                 |  |  |
| JUNE                                     | \$6.854       | \$1.400 | \$11.319      | \$3.117         | \$0.218                 |  |  |
| JULY                                     | \$6.247       | \$1.400 | \$11.473      | \$2.791         | \$0.222                 |  |  |
| AUGUST                                   | \$6.093       | \$1.400 | \$12.233      | \$2.694         | \$0.218                 |  |  |
| SEPTEMBER                                | \$5.682       | \$1.356 | \$12.260      | \$2.692         | \$0.213                 |  |  |
| OCTOBER                                  | \$5.606       | \$1.201 | \$12.000      | \$2.759         | \$0.222                 |  |  |
| NOVEMBER                                 | \$5.105       | \$1.078 | \$12.170      | \$2.750         | \$0.227                 |  |  |
| DECEMBER                                 | \$4.916       | \$1.021 | \$11.978      | \$2.723         | \$0.227                 |  |  |

Г

| RAW MATERIAL PRICE CHANGES (2006 - 2019) |               |         |               |                 |                         |  |
|------------------------------------------|---------------|---------|---------------|-----------------|-------------------------|--|
| END OF MONTH<br>AVERAGE PRICES<br>2017   | NICKEL<br>LME | HC FeCr | MOLY<br>OXIDE | COPPER<br>COMEX | IRON SCRAP<br>BUSHELING |  |
| JANUARY                                  | \$4.528       | \$1.453 | \$7.476       | \$2.619         | \$0.183                 |  |
| FEBRUARY                                 | \$4.817       | \$1.462 | \$7.809       | \$2.704         | \$0.183                 |  |
| MARCH                                    | \$4.640       | \$1.423 | \$8.711       | \$2.641         | \$0.209                 |  |
| APRIL                                    | \$4.386       | \$1.438 | \$8.938       | \$2.584         | \$0.205                 |  |
| MAY                                      | \$4.152       | \$1.420 | \$8.381       | \$2.536         | \$0.205                 |  |
| JUNE                                     | \$4.051       | \$1.411 | \$7.391       | \$2.585         | \$0.205                 |  |
| JULY                                     | \$4.301       | \$1.380 | \$7.425       | \$2.730         | \$0.205                 |  |
| AUGUST                                   | \$4.923       | \$1.387 | \$8.580       | \$2.959         | \$0.209                 |  |
| SEPTEMBER                                | \$5.096       | \$1.415 | \$8.871       | \$2.984         | \$0.209                 |  |
| OCTOBER                                  | \$5.137       | \$1.420 | \$8.582       | \$3.096         | \$0.191                 |  |
| NOVEMBER                                 | \$5.440       | \$1.400 | \$8.659       | \$3.094         | \$0.187                 |  |
| DECEMBER                                 | \$5.154       | \$1.400 | \$9.639       | \$3.098         | \$0.200                 |  |