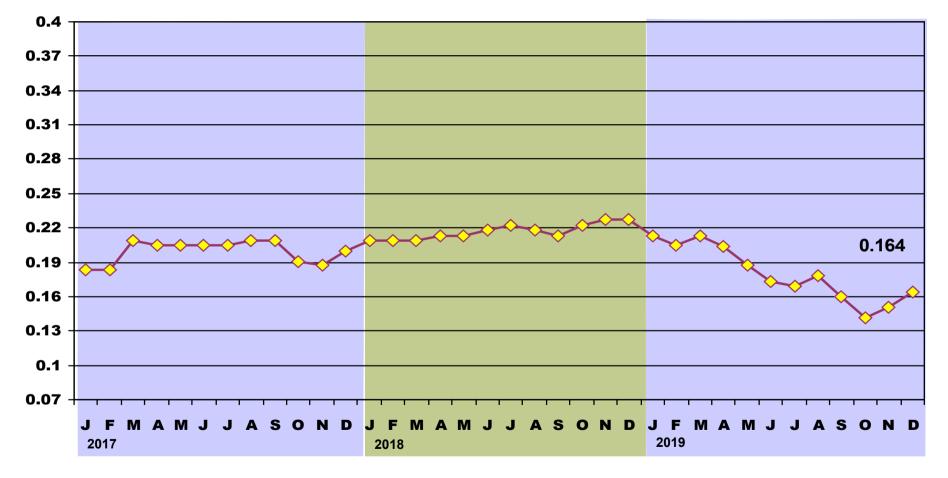

### **IRON SCRAP BUSHELING**

PRICE CHANGES Jan. 2016 – Dec. 2019

# --- Iron Scrap Busheling