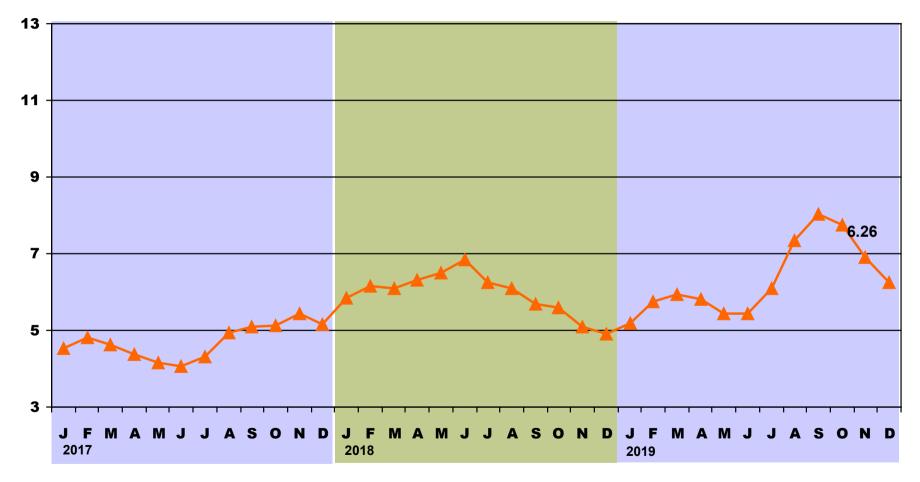

#### NICKEL PRICE CHANGES Jan. 2017 – Dec. 2019

📥 Nickel

| RAW MATERIAL PRICE CHANGES (2006 - 2019) |               |         |               |                 |                         |  |  |
|------------------------------------------|---------------|---------|---------------|-----------------|-------------------------|--|--|
| END OF MONTH<br>AVERAGE PRICES<br>2019   | NICKEL<br>LME | HC FeCr | MOLY<br>OXIDE | COPPER<br>COMEX | IRON SCRAP<br>BUSHELING |  |  |
| JANUARY                                  | \$5.196       | \$1.022 | \$11.306      | \$2.682         | \$0.213                 |  |  |
| FEBRUARY                                 | \$5.738       | \$1.095 | \$11.939      | \$2.856         | \$0.205                 |  |  |
| MARCH                                    | \$5.924       | \$1.150 | \$12.529      | \$2.900         | \$0.213                 |  |  |
| APRIL                                    | \$5.815       | \$1.150 | \$12.246      | \$2.920         | \$0.204                 |  |  |
| MAY                                      | \$5.442       | \$1.150 | \$12.310      | \$2.743         | \$0.187                 |  |  |
| JUNE                                     | \$5.430       | \$1.150 | \$12.390      | \$2.678         | \$0.173                 |  |  |
| JULY                                     | \$6.106       | \$0.917 | \$11.909      | \$2.687         | \$0.169                 |  |  |
| AUGUST                                   | \$7.353       | \$0.784 | \$12.032      | \$2.573         | \$0.178                 |  |  |
| SEPTEMBER                                | \$8.016       | \$0.749 | \$11.961      | \$2.597         | \$0.160                 |  |  |
| OCTOBER                                  | \$7.763       | \$0.750 | \$10.808      | \$2.612         | \$0.142                 |  |  |
| NOVEMBER                                 | \$6.894       | \$0.760 | \$9.073       | \$2.655         | \$0.151                 |  |  |
| DECEMBER                                 | \$6.260       | \$0.783 | \$9.336       | \$2.770         | \$0.164                 |  |  |

| RAW MATERIAL PRICE CHANGES (2006 - 2019) |               |         |               |                 |                         |  |  |
|------------------------------------------|---------------|---------|---------------|-----------------|-------------------------|--|--|
| END OF MONTH<br>AVERAGE PRICES<br>2018   | NICKEL<br>LME | HC FeCr | MOLY<br>OXIDE | COPPER<br>COMEX | IRON SCRAP<br>BUSHELING |  |  |
| JANUARY                                  | \$5.843       | \$1.400 | \$11.735      | \$3.194         | \$0.209                 |  |  |
| FEBRUARY                                 | \$6.158       | \$1.400 | \$12.520      | \$3.167         | \$0.209                 |  |  |
| MARCH                                    | \$6.080       | \$1.400 | \$12.971      | \$3.067         | \$0.209                 |  |  |
| APRIL                                    | \$6.321       | \$1.400 | \$12.396      | \$3.088         | \$0.213                 |  |  |
| MAY                                      | \$6.512       | \$1.400 | \$11.703      | \$3.064         | \$0.213                 |  |  |
| JUNE                                     | \$6.854       | \$1.400 | \$11.319      | \$3.117         | \$0.218                 |  |  |
| JULY                                     | \$6.247       | \$1.400 | \$11.473      | \$2.791         | \$0.222                 |  |  |
| AUGUST                                   | \$6.093       | \$1.400 | \$12.233      | \$2.694         | \$0.218                 |  |  |
| SEPTEMBER                                | \$5.682       | \$1.356 | \$12.260      | \$2.692         | \$0.213                 |  |  |
| OCTOBER                                  | \$5.606       | \$1.201 | \$12.000      | \$2.759         | \$0.222                 |  |  |
| NOVEMBER                                 | \$5.105       | \$1.078 | \$12.170      | \$2.750         | \$0.227                 |  |  |
| DECEMBER                                 | \$4.916       | \$1.021 | \$11.978      | \$2.723         | \$0.227                 |  |  |

Г

| RAW MATERIAL PRICE CHANGES (2006 - 2019) |               |         |               |                 |                         |  |
|------------------------------------------|---------------|---------|---------------|-----------------|-------------------------|--|
| END OF MONTH<br>AVERAGE PRICES<br>2017   | NICKEL<br>LME | HC FeCr | MOLY<br>OXIDE | COPPER<br>COMEX | IRON SCRAP<br>BUSHELING |  |
| JANUARY                                  | \$4.528       | \$1.453 | \$7.476       | \$2.619         | \$0.183                 |  |
| FEBRUARY                                 | \$4.817       | \$1.462 | \$7.809       | \$2.704         | \$0.183                 |  |
| MARCH                                    | \$4.640       | \$1.423 | \$8.711       | \$2.641         | \$0.209                 |  |
| APRIL                                    | \$4.386       | \$1.438 | \$8.938       | \$2.584         | \$0.205                 |  |
| MAY                                      | \$4.152       | \$1.420 | \$8.381       | \$2.536         | \$0.205                 |  |
| JUNE                                     | \$4.051       | \$1.411 | \$7.391       | \$2.585         | \$0.205                 |  |
| JULY                                     | \$4.301       | \$1.380 | \$7.425       | \$2.730         | \$0.205                 |  |
| AUGUST                                   | \$4.923       | \$1.387 | \$8.580       | \$2.959         | \$0.209                 |  |
| SEPTEMBER                                | \$5.096       | \$1.415 | \$8.871       | \$2.984         | \$0.209                 |  |
| OCTOBER                                  | \$5.137       | \$1.420 | \$8.582       | \$3.096         | \$0.191                 |  |
| NOVEMBER                                 | \$5.440       | \$1.400 | \$8.659       | \$3.094         | \$0.187                 |  |
| DECEMBER                                 | \$5.154       | \$1.400 | \$9.639       | \$3.098         | \$0.200                 |  |